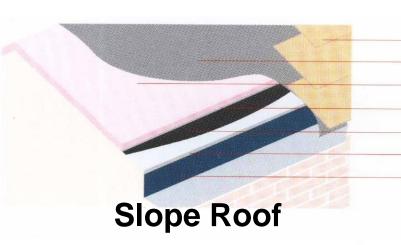

### **Roof Insulation Application**

## Flat Roof

Tile or shingle Reinforced concrete wearing slab OwensCorning foamular board **Adhesive** Waterproof Cement mortar screed Reinforced concrete structure