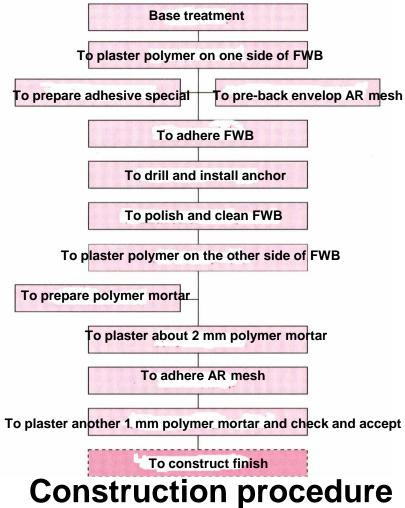

## Flat Roof

Tile or shingle Reinforced concrete wearing slab OwensCorning foamular board **Adhesive** Waterproof Cement mortar screed Reinforced concrete structure

### Clear-Points Anternational Co., Ltd.





# Floor Thermal & Sound Insulation Application

Concrete floor wearing Vertical Foamular board Vapor barrier Formualr floor board Concrete floor

Floor insulation



Float floor finish (wood or composite floor)

PDB (one kind of Foamular board)

Cement floor on grade

Float floor

### Clear-Points Anternational Co., Ltd.



### **Roof Insulation Application in Metal Building**

Waterproof
Foamular insulation
Vapor barrier
Steel board
Insulation board shiplap





**Metal Deck** 

### Clear-Points International Co., Ltd.



### Wall Insulation Construction--FEWEIS



**FEWEIS** 



### Clear-Points Anternational Co., Ltd.





**Roof Application** 



**Scree Floor** 



**Parking Area** 



**Access Floor** 

### Clear-Points International Co., Ltd.





**Metal Roofing** 



**Cold Storage Wall** 



**Cold Storage Floor** 



**FEWIS**