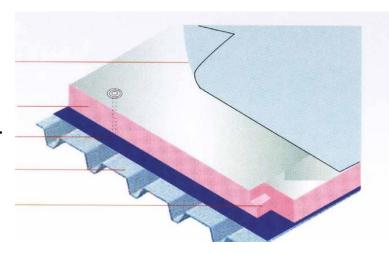

### **Roof Insulation Application in Metal Building**

Waterproof
Foamular insulation
Vapor barrier
Steel board
Insulation board shiplap

**Metal Deck** 