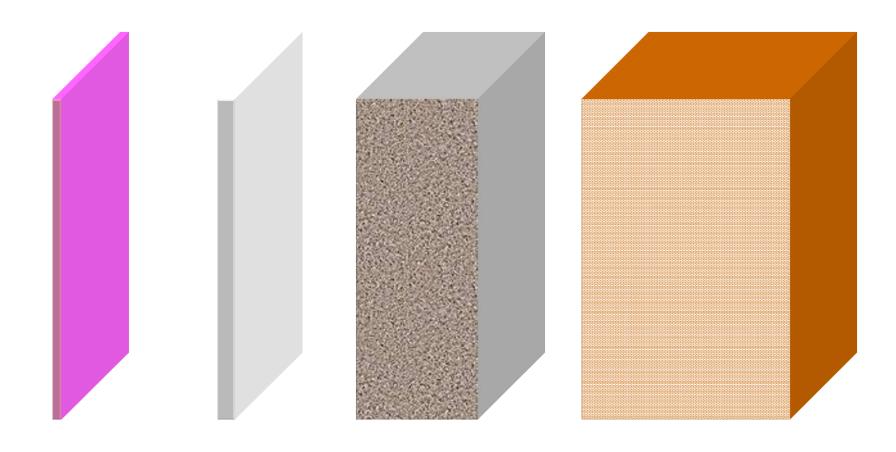

## XPS Insulation Clear-Points International Co., Ltd.

25mm XPS = 40mm EPS = 200mm Foam Concrete = 620mm Brick